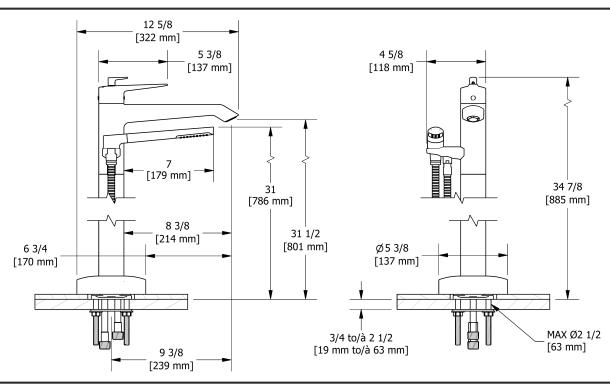

# **Descriptions**

- ½" inlet male NPT
- Thermostatic coaxial cartridge with check valves
- 1-jet hand shower/scale-free
- 2 parts: rough and trim
- 2 check valves
- Drilling hole diameter = 2 1/2 (63mm)