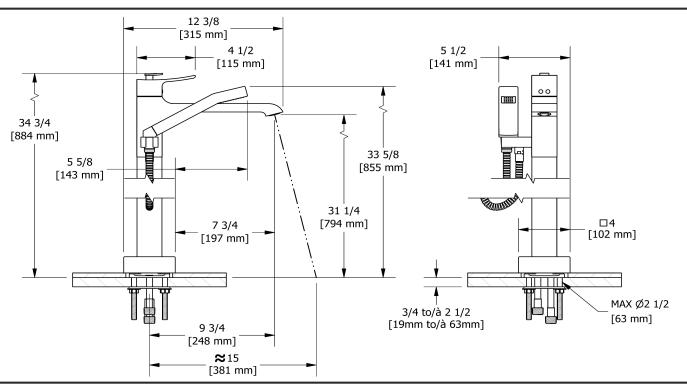

Single hole faucet for floor-mount tub, ZO **ZO39XX** 

## **Descriptions**

- 1/2" inlet male NPT
- Thermostatic coaxial cartridge with check valves
- 1-jet hand shower/scale-free
- 2 parts: rough and trim
- 2 check valves
- Drilling hole diameter = 2 1/2 (63mm)