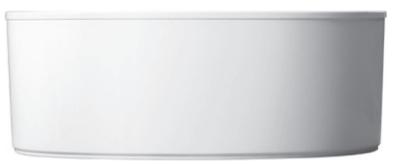

# ACRYLIC

Model 3990S

Model 3990S (Straight Apron) Model 3990F (Fluted Apron)

Length: 65 7/8" (1673 mm) Width: 36" (914 mm) Height: 25" (635 mm)

Shipping Weight: 220 lbs. (100 Kg) Water to Overflow: 88 gallons (333 Litres)

Materials: Bathing well is manufactured from a one-piece acrylic sheet, reinforced with fibreglass.

With the choice of a soft, curved apron or a more contemporary, straight apron, this 66" x 36" freestanding Ellesmere bath offers plenty of options. There is a wider deck along one side to simplify faucet installation.

## Standard Features:

- Easy to clean high gloss surface
- Chip and mar resistant
- Moulded-in floor pattern
- Centre drain
- Room for two people
- Ample deck space
- Choice of two apron designs (Fluted or Straight)