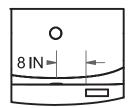

# ACRYLIC

Keypad Location on Deck Same Side as Pump (L/R) Size: 5.75" X 1.75" (Keypad available when paired with Enhanced Bathing Options)

Measurement tolerances ± 1/4" (6.3 mm)

All bathing fixtures comply with the applicable Canadian Standards.