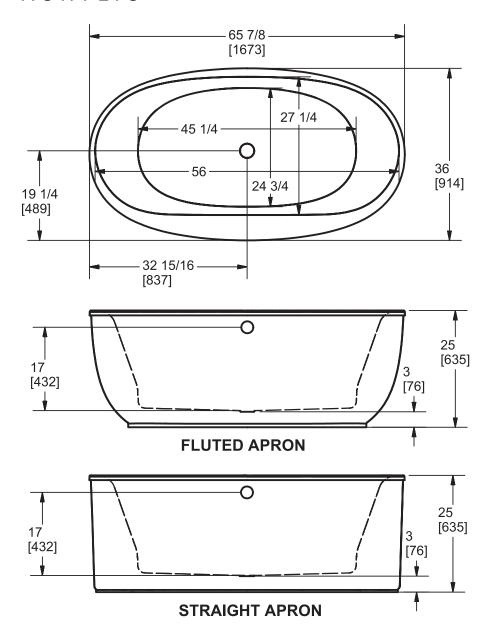

# ACRYLIC

Model 3990S

Model 3990S (Straight Apron) Model 3990F (Fluted Apron)

Length: 65 7/8" (1673 mm) Width: 36" (914 mm) Height: 25" (635 mm)

Shipping Weight: 220 lbs. (100 Kg) Water to Overflow: 88 gallons (333 Litres)

Materials: Bathing well is manufactured from a one-piece acrylic sheet, reinforced with fibreglass.

With the choice of a soft, curved apron or a more contemporary, straight apron, this 66" x 36" freestanding Ellesmere bath offers plenty of options. There is a wider deck along one side to simplify faucet installation.

## Standard Features:

- Easy to clean high gloss surface
- Chip and mar resistant
- Moulded-in floor pattern
- Centre drain
- Room for two people
- Ample deck space
- Choice of two apron designs (Fluted or Straight)