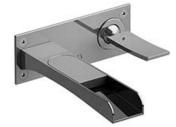

# Wall-mount lavatory faucet **ZOOP11XX**

# **Descriptions**

- Ceramic cartridge
- <sup>1</sup>/<sub>2</sub>" inlet female NPT
- No drain