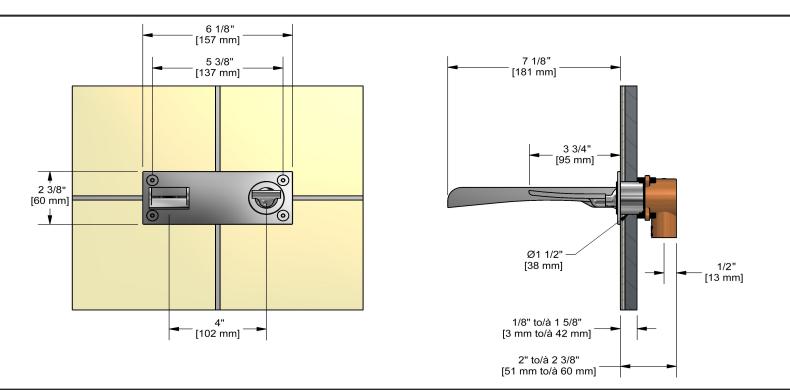

# Wall-mount lavatory faucet **ZOOP11XX**





# Specifications

# **Descriptions**

- Ceramic cartridge
- <sup>1</sup>/<sub>2</sub>" inlet female NPT
- No drain

### Available colors

- C : Chrome
- BN : Brushed Nickel (PVD)

#### **Available flows**

- 5.7 L/min, 1.5 gpm (US) 60psi \*
- 3.7 L/min, 1 gpm (US) 60psi ( ZOOP11XX-10 )
- \*EPA certification applicable to the indicated model only\*

#### **Cartridge**

• 401-770

#### Certifications

- CSA B125.1
- NSF/ANSI standard 61 and 372
- ASME A112.18.1
- CMR248 Approval
- ADA



Sizes, models and finishes may differ from thoses presented.

## Warranty

This **Riobel Inc.** product you have purchased carries a Limited Lifetime Warranty on the chrome, PVD finish, blacks and all working parts and is guaranteed from the initial purchase date against all <u>manufacturing defects</u>. All other finishes, including plastic components, are guaranteed for one year. All electric and/or electronic parts are covered by a 5-year limited warranty.

#### **Customer Service**

Ontario, West Canada : 888-287-5354 Quebec, Maritimes, United States : 866-473-8442