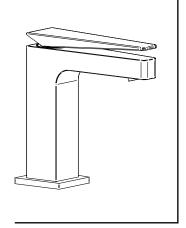

uction                                       | Х         | Х         |
| Single Control Ceramic Disc Valve                              | Χ         | Х         |
| Meets NSF 61/9 Annex G Lead Requirements                       | Χ         | Х         |
| Meets EPA Watersense Certification CEC 1.2gpm                  | Χ         | Х         |
| ADA Compliant                                                  | Χ         | Х         |
| With Popup                                                     | Χ         | Х         |
| 1 hole installation. Optional 3-hole deckplate sold separately | Χ         | Х         |
| Step-By-Step Installation Instructions                         | Χ         | Х         |
| Limited Lifetime Warranty                                      | Х         | Х         |



| Project    |  |
|------------|--|
| Contractor |  |