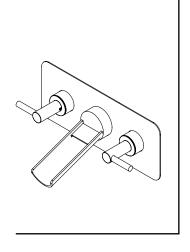

070CPC |
|----------------------------------------------------------------|-----------|
| Solid Brass Construction                                       | Х         |
| Single Control Ceramic Disc Valve                              | Х         |
| Meets NSF 61/9 Annex G Lead Requirements                       | Х         |
| Meets EPA Watersense Certification CEC 1.2gpm                  | Х         |
| ADA Compliant                                                  | Х         |
| Less Popup                                                     | Х         |
| 1 hole installation. Optional 3-hole deckplate sold separately | Х         |
| Step-By-Step Installation Instructions                         | Х         |
| Limited Lifetime Warranty                                      | Х         |



| Project    |  |
|------------|--|
| Contractor |  |

1-877-55 (36784) 19701 DA VINCI LAKE FOREST, CA 92610 WWW.FORTISFAUCET.COM