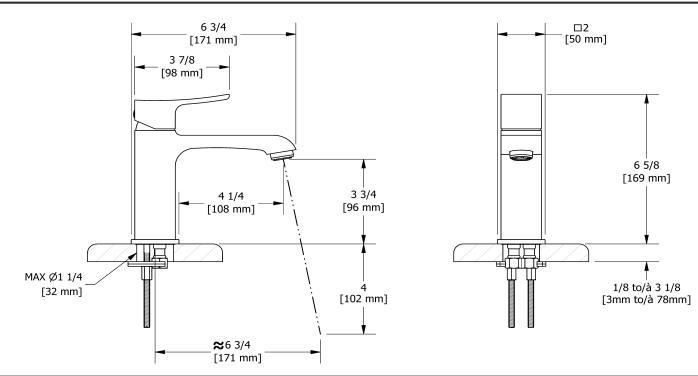

## Single hole lavatory faucet

**ZS01XX** 

# **Specifications**

### **Descriptions**

- Push drain
- Ceramic cartridge
  - 3/8" speedway compression