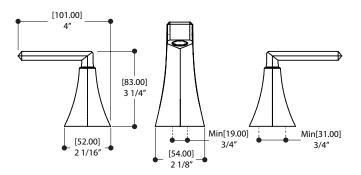

## **SPECS AT LARGE**

Total spout projection: 6 1/2" CC spout projection: 4 3/4" Total height: 4 1/2"

Flow rate: 1.5 gpm (5.7 L/m) Mounting hole: 1 3/8" Counter depth: 1 1/2" max