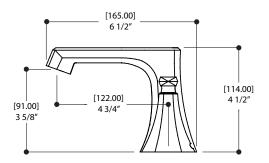

## **SPECS AT LARGE**

Total spout projection: 6 1/2" CC spout projection: 4 3/4" Total height: 4 1/2"

Flow rate: 1.5 gpm (5.7 L/m) Mounting hole: 1 3/8" Counter depth: 1 1/2" max