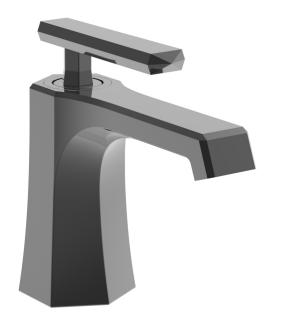

# **BATON ROUGE** # 25770

Single-hole lavatory faucet

### **FEATURES**

Solid brass construction Ceramic cartridges Single-control lever Press pop-up drain with overflow included Water-efficient flow: 1.5gpm (5.7 L/min) 3/8" connection

#### **FINISH**

Polished chrome (pc)