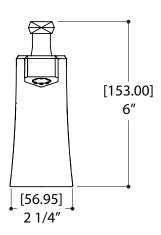

### **SPECS AT LARGE**

Total spout projection: 6 3/4" CC spout projection: 5" Total height: 6"

Flow rate: 1.5 gpm (5.7 L/m) Mounting hole: 1 1/2" Counter depth: 1 1/2" max

## [171.00] 6 3/4" [110.00] 4 3/8" [127.00] 5" [95.00] 3 3/4" Min[35.00] 1 3/8"