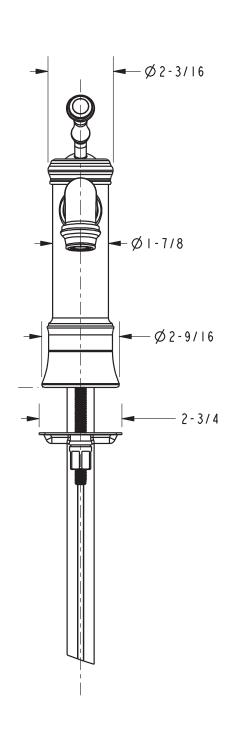

#### **Features**

- · Solid brass construction
- Forged brass body with top-mounted handle
- Euro-motion ceramic disc 35 mm valve cartridge
- ADA compliant traditional lever handle
- Spout assembly with integral supply hoses
- Pop-up drain with tailpiece
- 4-9/16" (11.6 cm) spout height at outlet
- 6-3/16" (15.7 cm) spout reach (c-c)
- For single hole configurations
- 1.2 gallons (4.5 liters) per minute maximum flow rate

#### **Product Specification**:

The Single Handle Lavatory Faucet shall be made of solid brass construction. Faucet shall feature a forged brass body with top-mounted Euro-motion ceramic disc 35 mm valve cartridge. Faucet shall have a 1.2 gallons (4.5 liters) per minute maximum flow rate. Product shall accommodate single hole configurations. Product shall incorporate a 4-9/16" (11.6 cm) spout height at outlet and a 6-3/16" (15.7 cm) spout reach (c-c). Faucet shall include a pop-up drain with tailpiece and incorporate ADA compliant traditional lever handles. Single Handle Lavatory Faucet shall be Newport Brass Model 9203/\_\_\_\_\_\_.