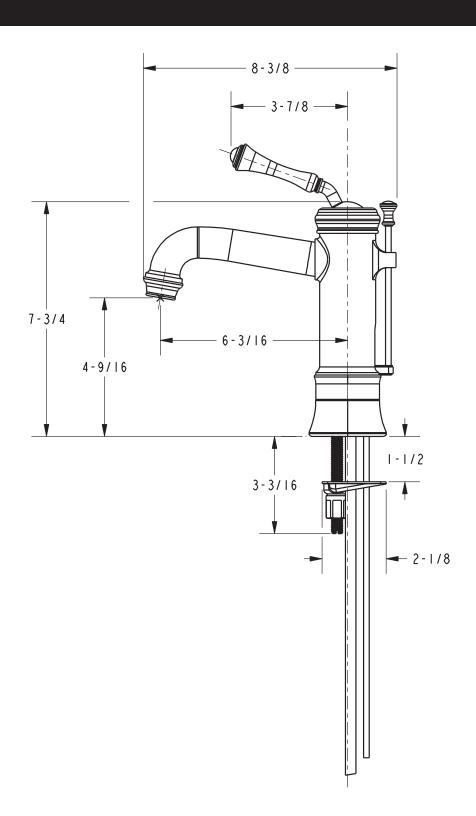

#### **Features**

- · Solid brass construction
- Forged brass body with top-mounted handle
- Euro-motion ceramic disc 35 mm valve cartridge
- ADA compliant traditional lever handle
- Spout assembly with integral supply hoses
- Pop-up drain with tailpiece
- 4-9/16" (11.6 cm) spout height at outlet
- 6-3/16" (15.7 cm) spout reach (c-c)
- For single hole configurations
- 1.2 gallons (4.5 liters) per minute maximum flow rate

#### **Product Specification**:

The Single Handle Lavatory Faucet shall be made of solid brass construction. Faucet shall feature a forged brass body with top-mounted Euro-motion ceramic disc 35 mm valve cartridge. Faucet shall have a 1.2 gallons (4.5 liters) per minute maximum flow rate. Product shall accommodate single hole configurations. Product shall incorporate a 4-9/16" (11.6 cm) spout height at outlet and a 6-3/16" (15.7 cm) spout reach (c-c). Faucet shall include a pop-up drain with tailpiece and incorporate ADA compliant traditional lever handles. Single Handle Lavatory Faucet shall be Newport Brass Model 9203/\_\_\_\_\_\_.