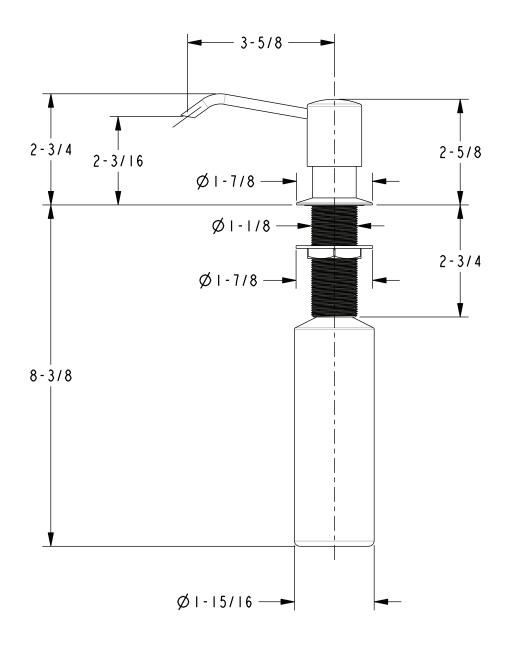

#### **Features**

- Solid brass construction
- Two piece brazed spout design
- Base with integral O-ring deck seal
- Removable spout for above deck refilling
- 13 fluid oz. (384 ml) capacity bottle included
- 2-3/16" (5.6 cm) spout height at outlet
- 3-5/8" (9.2 cm) spout reach (c-c)
- Complements East Linear Series

## Product Specification Add "Color / Finish" suffix to Model number, below.

The Soap / Lotion Dispenser shall be made of solid brass construction. Dispenser shall incorporate a removable top spout assembly for easy refilling access. Dispenser shall incorporate a refillable 13 fluid ounce (384 ml) capacity container. Product shall incorporate a 2-3/16" (5.6 cm) spout height at outlet and a 3-5/8" (9.2 cm) spout reach (c-c). Soap / Lotion Dispenser shall be Newport Brass Model 125/\_\_\_\_\_.

## **PRODUCT DIMENSIONS** (Units are in inches)