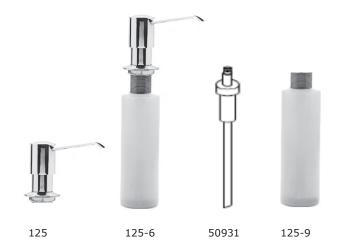

### **Soap/Lotion Dispenser**

**125** 

Also 125-6, 50931, 125-9

| Specified Model |                                     |                               |
|-----------------|-------------------------------------|-------------------------------|
| Model           | Description                         | Colors   Finishes             |
| 125             | Soap/Lotion Dispenser               | ☐ 10B ☐ 15 ☐ 15S ☐ 26 ☐ Other |
| 125-6           | Soap / Lotion Replacement Pump Head | ☐ 10B ☐ 15 ☐ 15S ☐ 26 ☐ Other |
| 50931           | Soap / Lotion Replacement Pump      | □ NA                          |
| 125-9           | Soap / Lotion Replacement Bottle    | □ NA                          |