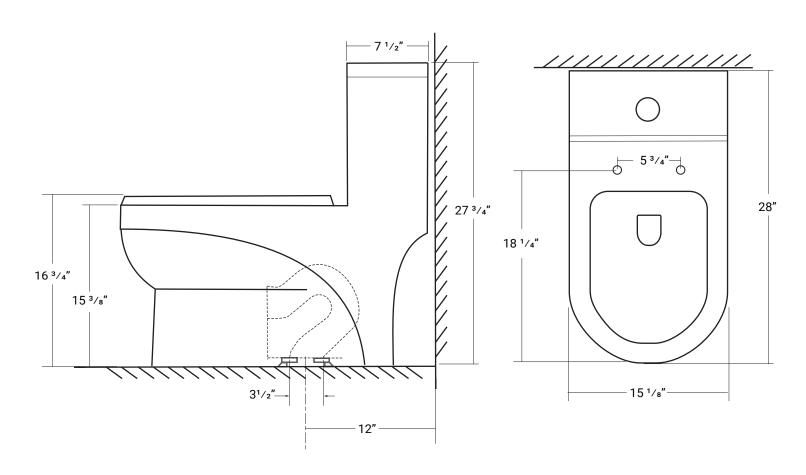

## ACRITEC

TOILETS, ONE PIECE 31205 28" x 15 1/8" x 27 3/4"

REV. 9/8/2017

In keeping with our policy of continuing improvement, Acri-tec industries Corp. reserves the right to change product specifications without notice.

<sup>\*</sup>Drawings are not to scale

<sup>\*</sup>All measurements are  $\pm ^{1}/_{4}$ "

TOILETS, ONE PIECE 31205 28" x 15 1/8" x 27 3/4"