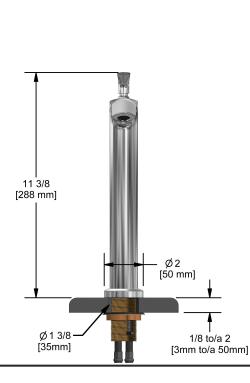

# **Specifications**

# **Descriptions**

- 3/8" speedway compression
- No drain
- Ceramic cartridge

## Available colors

• C: Chrome

### Available flows

- 3.7 L/min, 1 gpm (US) 60psi
- 1.9 L/min, 0.5 gpm (US) 60psi ( **VYL01XX-05** )

# Cartridge

• 401-311

#### **Certifications**

- CSA B125.1
- NSF/ANSI standard 61 and 372
- ASME A112.18.1
- CMR248 Approval
- ADA











Sizes, models and finishes may differ from thoses presented.

#### Warranty

This Riobel Inc. product you have purchased carries a Limited lifetime warranty on the chrome, PVD finished and all working parts and is guaranteed from the initial purchase date against all manufacturing defects. All other finishes including plastic component are guaranteed for one year. All electric and/or electronic parts are covered by a 1-year limited warranty.

## **Customer Service**

Ontario, West Canada: 888-287-5354 Quebec, Maritimes, United States: 866-473-8442