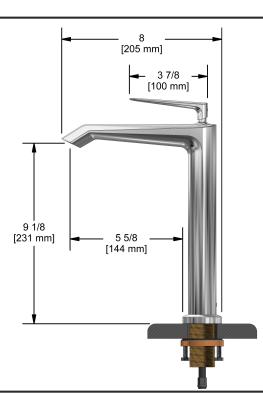

# **Specifications**

# **Descriptions**

- 3/8" speedway compression
- No drain
- Ceramic cartridge

## Available colors

• C: Chrome

### Available flows

- 3.7 L/min, 1 gpm (US) 60psi
- 1.9 L/min, 0.5 gpm (US) 60psi ( **VYL01XX-05** )

# Cartridge

• 401-311

#### **Certifications**

- CSA B125.1
- NSF/ANSI standard 61 and 372
- ASME A112.18.1
- CMR248 Approval
- ADA











Sizes, models and finishes may differ from thoses presented.

#### Warranty

This Riobel Inc. product you have purchased carries a Limited lifetime warranty on the chrome, PVD finished and all working parts and is guaranteed from the initial purchase date against all manufacturing defects. All other finishes including plastic component are guaranteed for one year. All electric and/or electronic parts are covered by a 1-year limited warranty.

## **Customer Service**

Ontario, West Canada: 888-287-5354 Quebec, Maritimes, United States: 866-473-8442