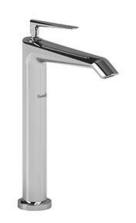

# **Specifications**

# **Descriptions**

- 3/8" speedway compression
- No drain
- Ceramic cartridge

## Available colors

• C: Chrome

### Available flows

- 3.7 L/min, 1 gpm (US) 60psi
- 1.9 L/min, 0.5 gpm (US) 60psi ( **VYL01XX-05** )

# Cartridge

• 401-311

#### **Certifications**

- CSA B125.1
- NSF/ANSI standard 61 and 372
- ASME A112.18.1
- CMR248 Approval
- ADA











Sizes, models and finishes may differ from thoses presented.

#### Warranty

This Riobel Inc. product you have purchased carries a Limited lifetime warranty on the chrome, PVD finished and all working parts and is guaranteed from the initial purchase date against all manufacturing defects. All other finishes including plastic component are guaranteed for one year. All electric and/or electronic parts are cove