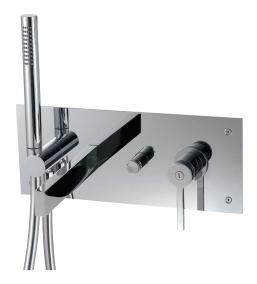

# Time 51004

4-piece deckmount tub filler with handshower

## **FEATURES**

Solid brass construction
Aerated water flow
Microphone handshower with 5' reinforced pvc hose
Pull-button diverter on spout
1/2" connection

Option: colored lever (7 color finishes available)