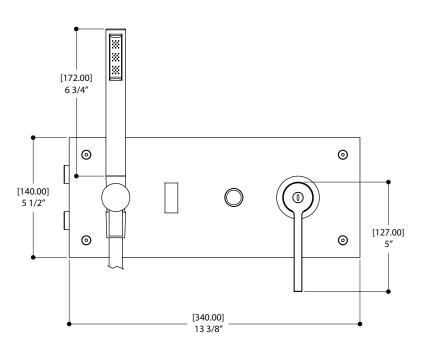

#### SPECS AT LARGE

Overall spout projection : 7 7/8" CC spout projection : 7 3/8" Total faucet height : 5 1/2" Flow rate : (tub filler) 5 gpm Flow rate : (handshower) 2.5 gpm