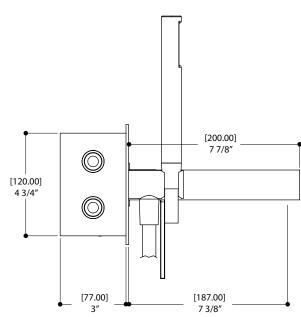

#### SPECS AT LARGE

Overall spout projection : 7 7/8" CC spout projection : 7 3/8" Total faucet height : 5 1/2" Flow rate : (tub filler) 5 gpm Flow rate : (handshower) 2.5 gpm