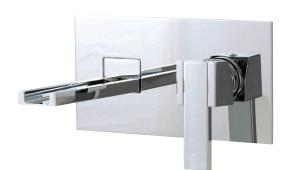

# streem 77329

wallmount lavatory faucet

### **FEATURES**

Solid brass construction
Single volume and temperature lever control
Cascading water flow
Ceramic cartridge # ABCA07798
1/2" NPT female connection

AQUACRISTAL handle available

#### **FINISHES**

Standard
polished chrome (pc)
brushed nickel (bn)
Custom
19 Custom finishes available
(ask your local Aquabrass authorized dealer for details)

#### SPECS AT LARGE

Overall spout projection: 7 1/4"

Plate height: 4 3/8" Plate width: 8 1/4"

[104.7] 4 1/8"

Flow rate: 2 gpm

1" FINISHED WALL THICKNESS

[12.7]
1/2"
from the mounting plate

Products and specifications shown are subject to change without notice. Please contact our technical support at tech@aquabrass.com for any further queries, replacement parts requests etc.