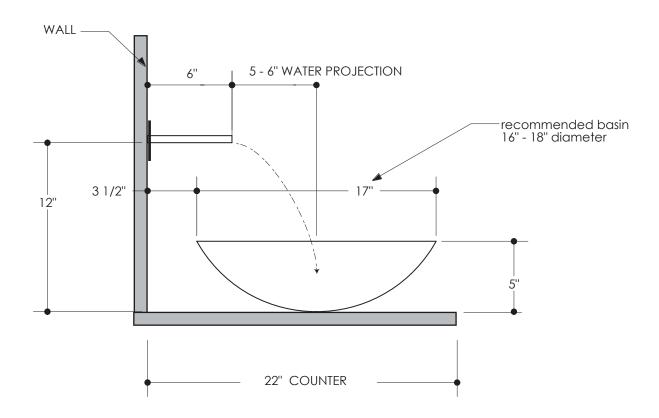

ed chrome (pc)
brushed nickel (bn)
Custom
19 Custom finishes available
(ask your local Aquabrass authorized dealer for details)

### WARRANTY

Residential: Limited lifetime warranty to original purchaser

Commercial: Two years warranty

(Complete warranty available at www.aquabrass.com/warranty)

#### SPECS AT LARGE

Overall spout projection: 7 1/4"

Plate height: 4 3/8" Plate width: 8 1/4"

[104.7] 4 1/8"

Flow rate: 2 gpm

1" FINISHED WALL THICKNESS

[12.7]
1/2"
from the mounting plate



Products and specifications shown are subject to change without notice. Please contact our technical support at tech@aquabrass.com for any further queries, replacement parts requests etc.

[101.6]

Last revision: 09/17/2012 aquabrass.com



wallmount lavatory faucet

## RECOMMENDATION FOR INSTALLATION