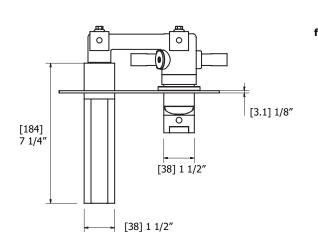

#### SPECS AT LARGE

Overall spout projection: 7 1/4"

Plate height: 4 3/8" Plate width: 8 1/4"

[104.7] 4 1/8"

Flow rate: 2 gpm

1" FINISHED WALL THICKNESS

[12.7]
1/2"
from the mounting plate

Products and specifications shown are subject to change without notice. Please contact our technical support at tech@aquabrass.com for any further queries, replacement parts requests etc.