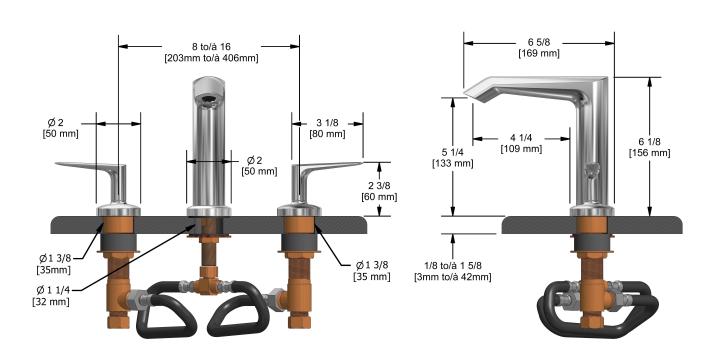

VY08XX

# Specifications

# Descriptions

- Ceramic cartridge
- <sup>1</sup>/<sub>2</sub>" inlet male NPT
- Push drain
- <u>Available colo</u>rs
- C : Chrome

#### Available flows

- 3.7 L/min, 1 gpm (US) 60psi
- 1.9 L/min, 0.5 gpm (US) 60psi ( **VY08XX-05** )

# **Cartridge**

• Cold: #401-080 - Hot: #401-079

# **<u>Certifications</u>**

- CSA B125.1
- NSF/ANSI standard 61 and 372
- ASME A112.18.1
- CMR248 Approval
- ADA



#### Sizes, models and finishes may differ from thoses presented.

#### Warranty

This Riobel Inc. product you have purchased carries a Limited lifetime warranty on the chrome, PVD finished and all working parts and is guaranteed from the initial purchase date against all manufacturing defects. All other finishes including plastic component are guaranteed for one year. All electric and/or electronic parts are covered by a 1-year limited warranty.

#### **Customer Service**

Ontario, West Canada : 888-287-5354 Quebec, Maritimes, United States : 866-473-8442