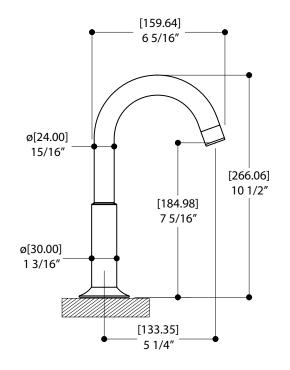

# SPECS AT LARGE

Overall spout projection: 6 5/16" CC spout projection: 5 1/4" Total faucet height: 10 1/2" Flow rate: 1.5 gpm