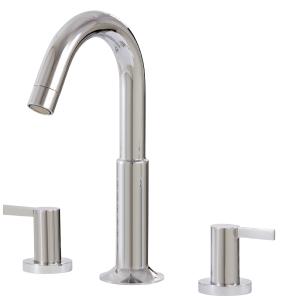

# blade 68116

widespread lavatory faucet

#### FEATURES

Solid brass construction Aerated water flow Press pop-up drain with overflow included Swiveling aerator (7.5 degree rotation) to redirect flow 1/2" connection