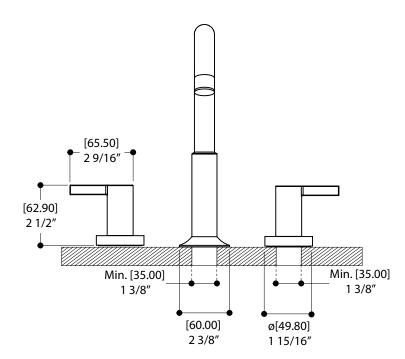

# SPECS AT LARGE

Overall spout projection: 6 5/16" CC spout projection: 5 1/4" Total faucet height: 10 1/2" Flow rate: 1.5 gpm