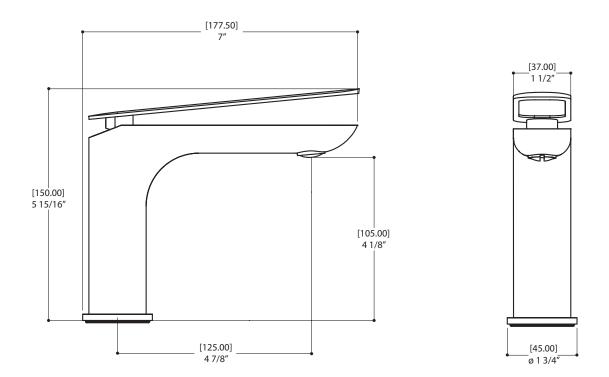

## SPECS AT LARGE

Overall spout projection: 7" CC spout projection: 4 7/8" Total faucet height: 5 15/16" Flow rate : 2 gpm