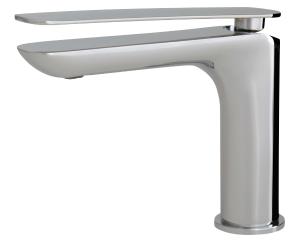

# apex 91014 single-hole lavatory faucet

### **FEATURES**

solid brass construction crystal clear water flow single volume and temperature lever control recessed aerator press pop-up drain with overflow included 3/8" connection