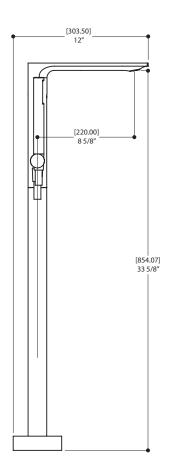

#### SPECS AT LARGE

Overall spout projection: 12" CC spout projection: 8 5/8" Total faucet height: 34 1/4" Flow rate: (tub filler) 5 gpm Flow rate: (tub filler) 2.5 gpm