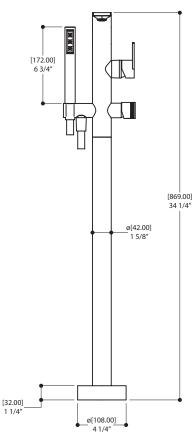

#### SPECS AT LARGE

Overall spout projection: 12" CC spout projection: 8 5/8" Total faucet height: 34 1/4" Flow rate: (tub filler) 5 gpm Flow rate: (tub filler) 2.5 gpm