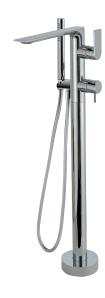

# alpha 92085

florrmount tub filler with handshower

#### **FEATURES**

solid brass construction crystal clear water flow 2 independent single volume and temperature mixing valves microphone handshower with 5' reinforced PVC hose 1/2" NPT male connection