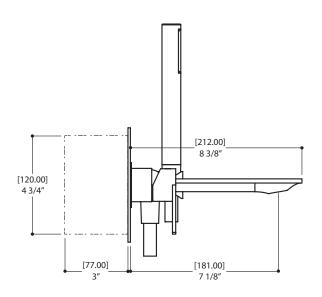

# SPECS AT LARGE

CC spout projection: 7 1/8" Total faucet height: 5 1/2"

Last revision: 08/04/2016

Overall spout projection: 8 3/8" Flow rate (tub filler): 5.5 gpm Flow rate (handshower): 2.5 gpm