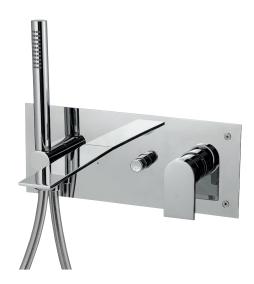

# alpha 92004

wallmount tub filler with handshower

#### **FEATURES**

solid brass construction crystal clear water flow single volume and temperature lever control microphone handshower with 5' reinforced pvc hose pull-button diverter 1/2" NPT female connection