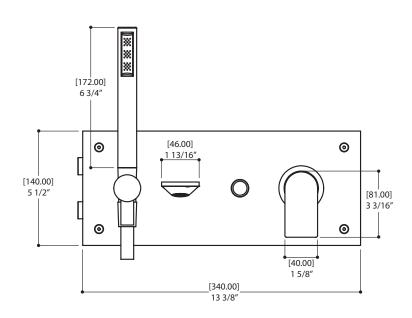

# SPECS AT LARGE

CC spout projection: 7 1/8" Total faucet height: 5 1/2"

Last revision: 08/04/2016

Overall spout projection: 8 3/8" Flow rate (tub filler): 5.5 gpm Flow rate (handshower): 2.5 gpm