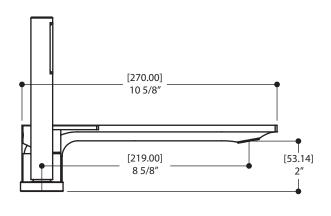

#### SPECS AT LARGE

Overall spout projection: 9 3/4" CC spout projection: 8 5/8" Total faucet height: 7 3/16" Flow rate (tub filler): 5.5 gpm Flow rate (handshower): 2.5 gpm