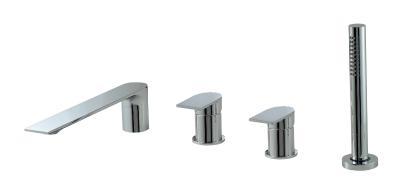

# alpha 92017

deckmount tub filler with handshower and 2 mixers

#### **FEATURES**

solid brass construction crystal clear water flow

2 independent single volume and temperature mixing valves microphone handshower with 5' double-helix hidden hose 1/2'' NPT female connection