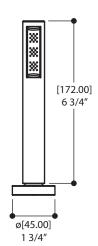

#### SPECS AT LARGE

Overall spout projection: 9 3/4" CC spout projection: 8 5/8" Total faucet height: 7 3/16" Flow rate (tub filler): 5.5 gpm Flow rate (handshower): 2.5 gpm