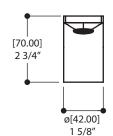

#### SPECS AT LARGE

Overall spout projection: 9 3/4" CC spout projection: 8 5/8" Total faucet height: 7 3/16" Flow rate (tub filler): 5.5 gpm Flow rate (handshower): 2.5 gpm