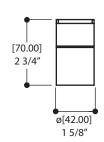

#### SPECS AT LARGE

Overall spout projection: 9 3/4" CC spout projection: 8 5/8" Total faucet height: 7 3/16" Flow rate (tub filler): 5.5 gpm Flow rate (handshower): 2.5 gpm