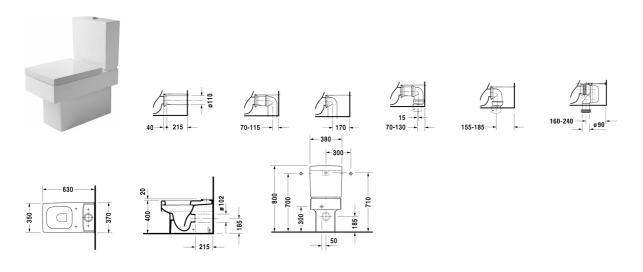

All drawings contain the necessary measurements which are subject to standard tolerances. They are stated in mm and are non-binding.

Vero Toilet close-coupled # 211609..00

|< 370 mm >|

Exact measurements, in particular for customised installation scenarios, can only be taken from the finished piece.