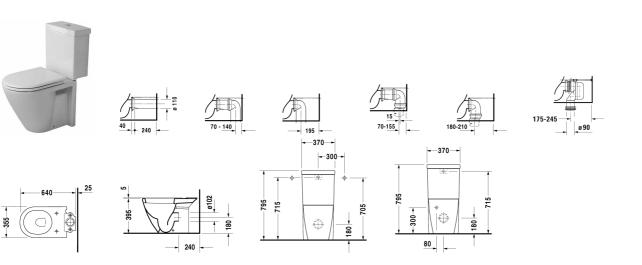

## Starck 2 Toilet close-coupled # 0238090000

| Toilet close-coupled                                                                                                                                                                                                    | Dimension | Weight          | Order number |
|-------------------------------------------------------------------------------------------------------------------------------------------------------------------------------------------------------------------------|-----------|-----------------|--------------|
| washdown model, (without cistern), fixings included, 2                                                                                                                                                                  | UWL class |                 |              |
| Colors                                                                                                                                                                                                                  |           |                 |              |
| 00 White Alpin                                                                                                                                                                                                          |           |                 |              |
| Variant                                                                                                                                                                                                                 |           |                 |              |
| ♦ 6,0 l, Outlet for Vario connector set, for horizontal a outlet, length adjustable from 70 - 210 mm, and vari connecting bend, vertical outlet from 175 - 245 mm                                                       |           | 24.500 kilogram | 0238090000   |
| Sanitary ceramics with the special WonderGliss surface finish will remain clean and attractive-looking for a long<br>time to come.<br>When ordering WonderGliss please add a "1" as eleventh digit to the model number. |           |                 | g            |
| Accessory                                                                                                                                                                                                               |           |                 |              |
|                                                                                                                                                                                                                         | Ø 100 mm  | 0.700 kilogram  | 899025       |
| Vario connecting bend for vertical outlet                                                                                                                                                                               |           | •               |              |

All drawings contain the necessary measurements which are subject to standard tolerances. They are stated in mm and are non-binding. Exact measurements, in particular for customised installation scenarios, can only be taken from the finished piece.