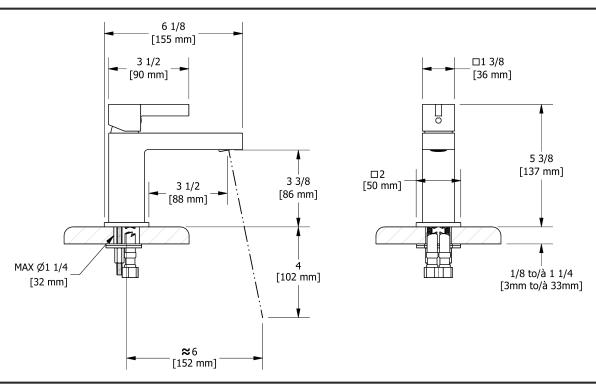

# **Specifications**

# **Descriptions**

- Ceramic cartridge
- Push drain
- 3/8" speedway compression

# Available colors

• C: Chrome

# Available flows

- 5.7 L/min, 1.5 gpm (US) 60psi
- 1.9 L/min, 0.5 gpm (US) 60psi ( MZS01XX-05 )
- 3.7 L/min, 1 gpm (US) 60psi ( **MZS01XX-10** )

# Cartridge

• 401-121

# **Certifications**

- CSA B125.1
- NSF/ANSI standard 61 and 372
- ASME A112.18.1
- CMR248 Approval
- ADA



#### Sizes, models and finishes may differ from thoses presented.

#### Warranty

This Riobel Inc. product you have purchased carries a Limited lifetime warranty on the chrome, PVD finished and all working parts and is guaranteed from the initial purchase date against all manufacturing defects. All other finishes including plastic component are guaranteed for one year. All electric and/or electronic parts are covered by a 1-year limited warranty.

### **Customer Service**

Ontario, West Canada: 888-287-5354 Quebec, Maritimes, United States: 866-473-8442