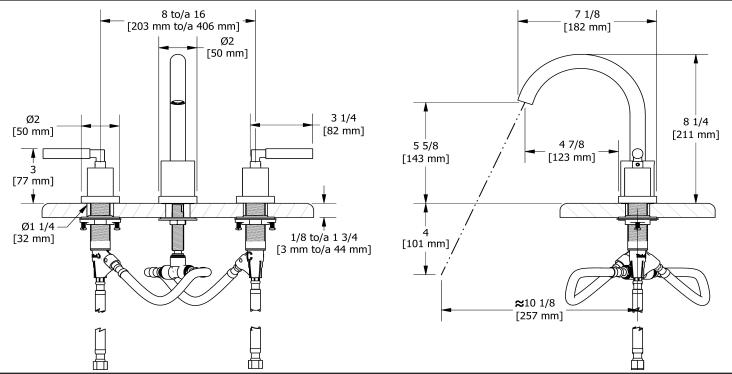

**SY08L** 

# **Specifications**

## Descriptions

- Ceramic cartridge
- 3/8" speedway compression

## • Push drain

## Available colors

- C : Chrome
- BN : Brushed Nickel (PVD)

## Available flows

- 5.7 L/min, 1.5 gpm (US) 60psi \*
- 1.9 L/min, 0.5 gpm (US) 60psi ( SY08L-05 )
- 3.7 L/min, 1 gpm (US) 60psi ( **SY08L-10** )

## \*EPA certification applicable to the indicated model only\*

### Cartridge

• Cold: #401-080 - Hot: #401-079

## Certifications

- CSA B125.1
- NSF/ANSI standard 61 and 372
- ASME A112.18.1
- CMR248 Approval
- ADA



Sizes, models and finishes may differ from thoses presented.

#### Warranty

This **Riobel Inc.** product you have purchased carries a Limited Lifetime Warranty on the chrome, PVD finish, blacks and all working parts and is guaranteed from the initial purchase date against all <u>manufacturing defects</u>. All other finishes, including plastic components, are guaranteed for one year. All electric and/or electronic parts are covered by a 5-year limited warranty.

#### **Customer Service**

Ontario, West Canada : 888-287-5354 Quebec, Maritimes, United States : 866-473-8442