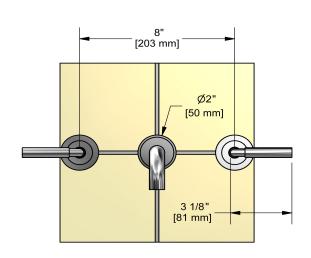

8" wall-mount lavatory faucet **SY03L** 





# **Specifications**

## **Descriptions**

- Ceramic cartridge
- ½" inlet female NPT
- No drain

#### Available colors

- C : Chrome
- BN : Brushed Nickel (PVD)

### Available flows

- 5.7 L/min, 1.5 gpm (US) 60psi \*
- 1.9 L/min, 0.5 gpm (US) 60psi ( **SY03L-05** )
- 3.7 L/min, 1 gpm (US) 60psi ( **SY03L-10** )

\*EPA certification applicable to the indicated model only\*

## Cartridge

• Cold: #401-451 - Hot: #401-452

## Certifications

- CSA B125.1
- NSF/ANSI standard 61 and 372
- ASME A112.18.1
- CMR248 Approval
- ADA





Sizes, models and finishes may differ from thoses presented.

#### Warranty

This **Riobel Inc.** product you have purchased carries a Limited Lifetime Warranty on the chrome, PVD finish, blacks and all working parts and is guaranteed from the initial purchase date against all manufacturing defects. All other finishes, including plastic components, are guaranteed for one year. All electric and/or electronic parts are covered by a 5-year limited warranty.

#### **Customer Service**