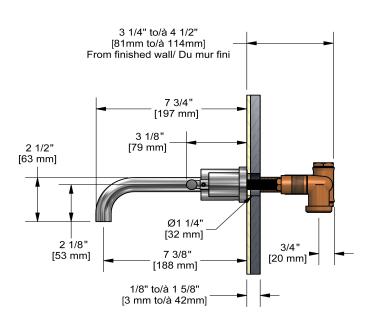

8" wall-mount lavatory faucet **SY03L** 





# **Specifications**

## **Descriptions**

- Ceramic cartridge
- ½" inlet female NPT
- No drain

#### Available colors

- C : Chrome
- BN : Brushed Nickel (PVD)

### Available flows

- 5.7 L/min, 1.5 gpm (US) 60psi \*
- 1.9 L/min, 0.5 gpm (US) 60psi ( **SY03L-05** )
- 3.7 L/min, 1 gpm (US) 60psi ( **SY03L-10** )

\*EPA certification applicable to the indicated model only\*

## Cartridge

• Cold: #401-451 - Hot: #401-452

## Certifications

- CSA B125.1
- NSF/ANSI standard 61 and 372
- ASME A112.18.1
- CMR248 Approval
- ADA





Sizes, models and finishes may differ from thoses presented.

#### Warranty

This **Riobel Inc.** product you have purchased carries a Limited Lifetime Warranty on the chrome, PVD finish, blacks and all working parts and is guaranteed from the initial purchase date against all manufacturing defects. All other finishes, including plastic components, are guaranteed for one year. All electric and/or electronic parts are covered by a 5-year limited warranty.

#### **Customer Service**