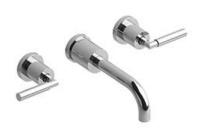

8" wall-mount lavatory faucet **SY03L** 





# **Specifications**

## **Descriptions**

- Ceramic cartridge
- ½" inlet female NPT
- No drain

#### Available colors

- C : Chrome
- BN : Brushed Nickel (PVD)

### Available flows

- 5.7 L/min, 1.5 gpm (US) 60psi \*
- 1.9 L/min, 0.5 gpm (US) 60psi ( **SY03L-05** )
- 3.7 L/min, 1 gpm (US) 60psi ( **SY03L-10** )

\*EPA certification applicable to the indicated model only\*

## Cartridge

• Cold: #401-451 - Hot: #401-452

## Certifications

- CSA B125.1
- NSF/ANSI standard 61 and 372
- ASME A112.18.1
- CMR248 Approval
- ADA





Sizes, models and finishes may differ from thoses presented.

#### Warranty

This **Riobel Inc.** product you have purchased carries a Limited Lifetime Warranty on the chrome, PVD finish, blacks and all working parts and is guaranteed from the initial purchase d