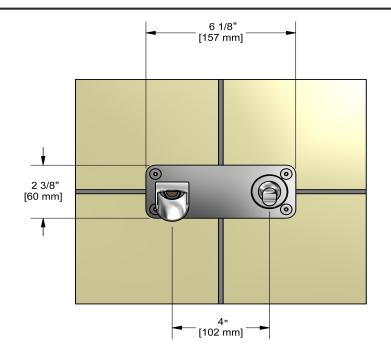

Wall-mount lavatory faucet **SA11** 

# **Descriptions**

- Ceramic cartridge
- ½" inlet female NPT
- No drain