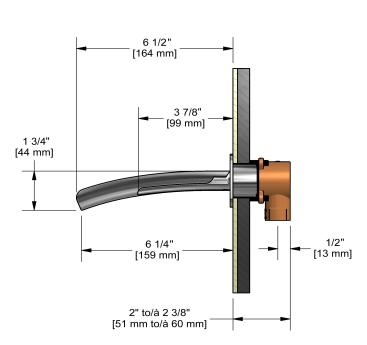

Wall-mount lavatory faucet **SA11** 

# **Descriptions**

- Ceramic cartridge
- ½" inlet female NPT
- No drain