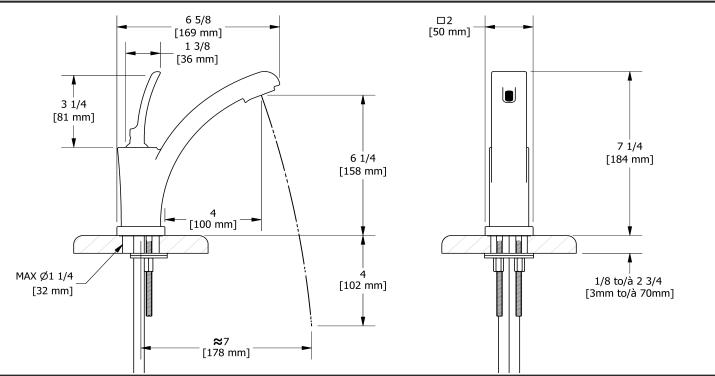

Single hole lavatory faucet without drain **SA00** 

# Specifications

# **Descriptions**

- 3/8" speedway compression
- Ceramic cartridge
- No drain

## Available colors

- C : Chrome
- PN : Polished Nickel (PVD)

## Available flow

• 4 L/min, 1.06 gpm (US) 60psi \*

#### \*EPA certification applicable to the indicated model only\*

## Cartridge

• 401-770

# **Certifications**

- CSA B125.1
- NSF/ANSI standard 61 and 372
- ASME A112.18.1
- CMR248 Approval
- ADA



Sizes, models and finishes may differ from thoses presented.

# Warranty

This **Riobel Inc.** product you have purchased carries a Limited Lifetime Warranty on the chrome, PVD finish, blacks and all working parts and is guaranteed from the initial purchase date against all <u>manufacturing defects</u>. All other finishes, including plastic components, are guaranteed for one year. All electric and/or electronic parts are covered by a 5-year limited warranty.

## **Customer Service**

LIPC®

Ontario, West Canada : 888-287-5354 Quebec, Maritimes, United States : 866-473-8442