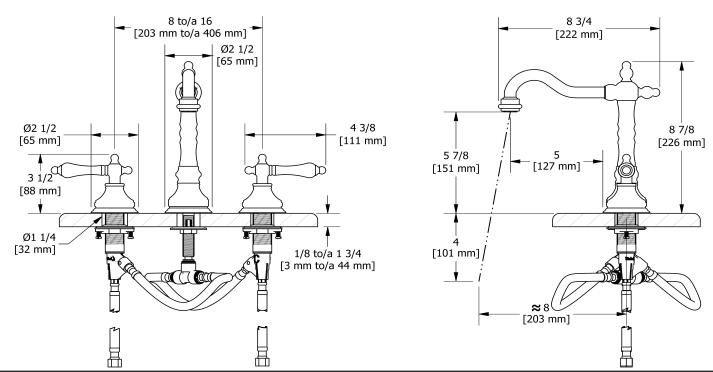

RT08L

## Descriptions

- Ceramic cartridge
- Push drain
  - 3/8" speedway compression