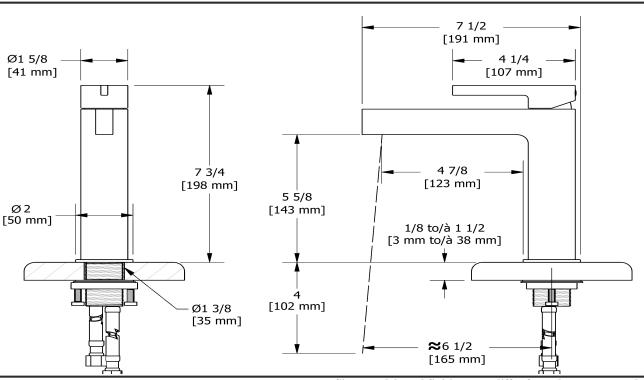

Single hole lavatory faucet without drain PXS00

# **Descriptions**

- No drain
- Ceramic cartridge
- 3/8" speedway compression
- Drilling hole diameter = 1 3/8 (35mm)