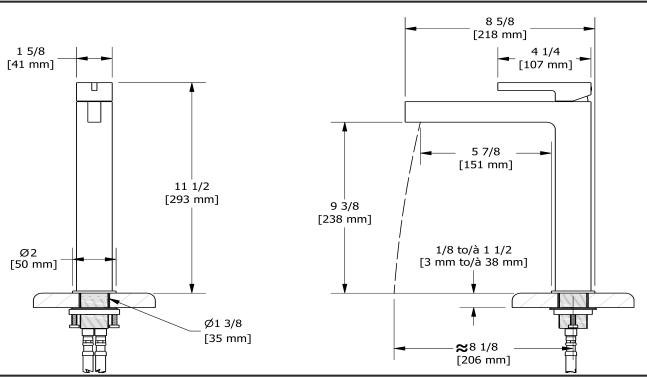

## **Descriptions**

- 3/8" speedway compression
- No drain
- Ceramic cartridge
- Drilling hole diameter = 1 3/8 (35mm)