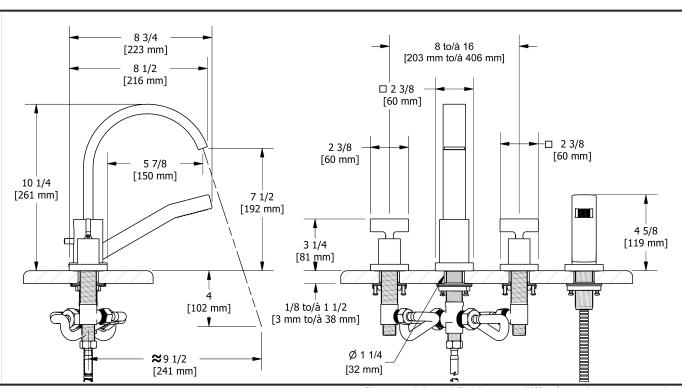

## **Descriptions**

- 1-jet hand shower/scale-free
- Ceramic cartridge
- 1/2" inlet male NPT or sweat
- Drilling holes diameter =  $4x \cdot 1 \cdot 1/4 \cdot (32mm)$