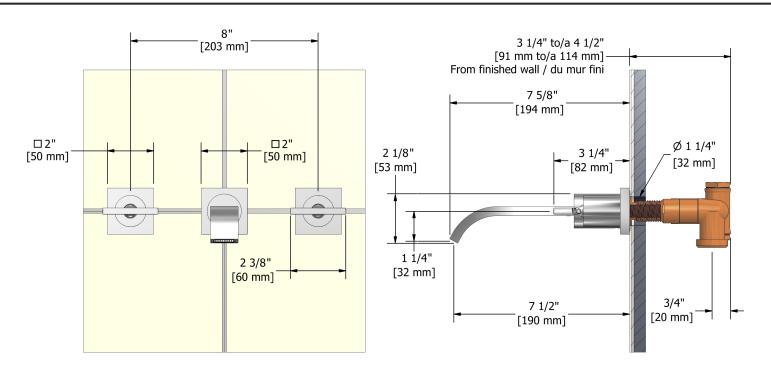

# **Specifications**

## **Descriptions**

- ½" inlet female NPT
- Ceramic cartridge
- No drain

### Available colors

• C : Chrome

## Available flows

- 5.7 L/min, 1.5 gpm (US) 60psi
- 3.7 L/min, 1 gpm (US) 60psi ( **PFTQ03TXX-10** )

## Cartridge

• Cold: #401-451 - Hot: #401-452

### **Certifications**

- CSA B125.1
- NSF/ANSI standard 61 and 372
- ASME A112.18.1
- CMR248 Approval
- ADA









Sizes, models and finishes may differ from thoses presented.

### Warranty

This Riobel Inc. product you have purchased carries a Limited lifetime warranty on the chrome, PVD finished and all working parts and is guaranteed from the initial purchase date against all manufacturing defects. All other finishes including plastic component are guaranteed for one year. All electric and/or electronic parts are covered by a 1-year limited warranty.

## **Customer Service**