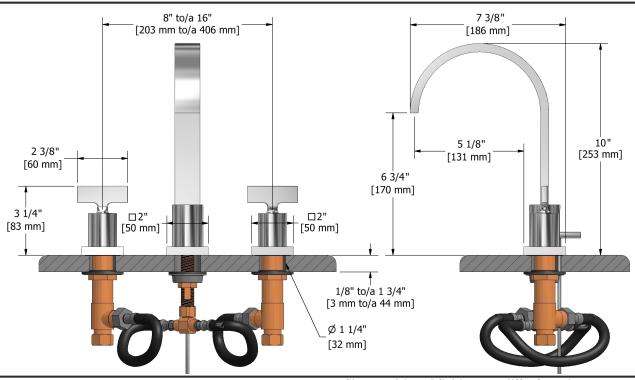

8" lavatory faucet PFTQ08TXX

## **Descriptions**

- Ceramic cartridge
- 3/8" speedway compression
- Drilling hole diameter = Spout 5/8 (17mm) 2 handles 1 1/8 (29mm)
- · Push drain