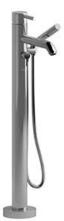

Floor-mount tub filler with hand shower CS33XX

## Descriptions

- 2 parts: rough and trim
- 2 check valves
- <sup>1</sup>/<sub>2</sub>" inlet male NPT
- 1-jet hand shower/scale-free
- 2 ceramic cartridges
- Drilling hole diameter =  $2 \frac{1}{2} (63 \text{ mm})$