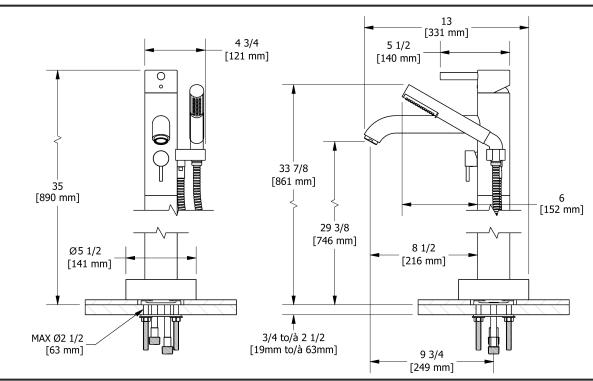

Floor-mount tub filler with hand shower CS33XX

## Descriptions

- 2 parts: rough and trim
- 2 check valves
- <sup>1</sup>/<sub>2</sub>" inlet male NPT
- 1-jet hand shower/scale-free
- 2 ceramic cartridges
- Drilling hole diameter =  $2 \frac{1}{2} (63 \text{ mm})$