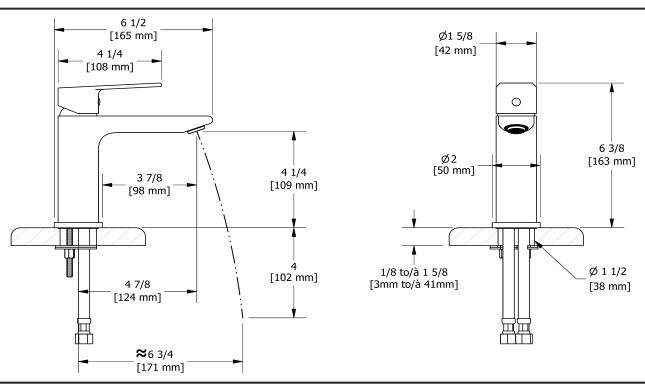

# **Specifications**

## **Descriptions**

- Ceramic cartridge
- 3/8" speedway compression
- Push drain

#### Available colors

• C: Chrome

## Available flows

- 4.5 L/min, 1.2 gpm (US) 60psi
- 5.7 L/min, 1.5 gpm (US) 60psi ( FRS01BN ) \*
- 1.9 L/min, 0.5 gpm (US) 60psi ( **FRS01-05** )
- 3.7 L/min, 1 gpm (US) 60psi ( **FRS01-10** )

\*EPA certification applicable to the indicated model only\*

## Cartridge

• 401-122

## Certifications

- CSA B125.1
- NSF/ANSI standard 61 and 372
- ASME A112.18.1
- ADA



Sizes, models and finishes may differ from thoses presented.

## Warranty

This **Riobel Inc.** product you have purchased carries a Limited Lifetime Warranty on the chrome, PVD finish, blacks and all working parts and is guaranteed from the initial purchase date against all manufacturing defects. All other finishes, including plastic components, are guaranteed for one year. All electric and/or electronic parts are covered by a 5-year limited warranty.

#### **Customer Service**

Ontario, West Canada: 888-287-5354 Quebec, Maritimes, United States: 866-473-8442