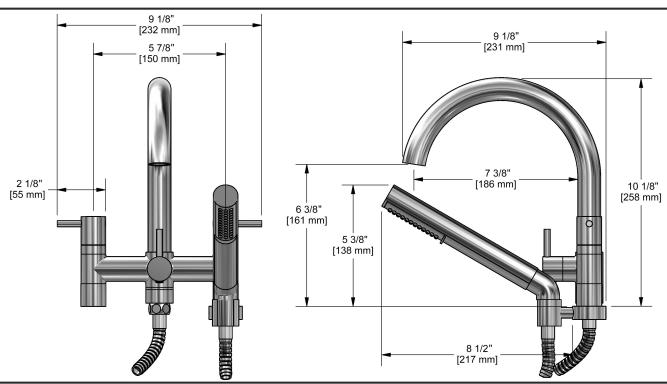

6" tub filler with hand shower CS06XX

## **Descriptions**

- Ceramic cartridge
- 2 check valves
- ¾" inlet female
- 1-jet hand shower/scale-free