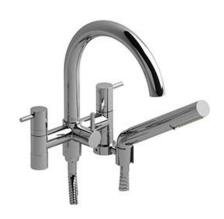

6" tub filler with hand shower CS06XX

## **Descriptions**

- Ceramic cartridge
- 2 check valves
- ¾" inlet female
- 1-jet hand shower/scale-free