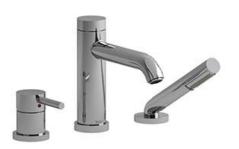

3-piece deck-mount tub filler with hand shower **CS10XX** 

# **Descriptions**

- Ceramic cartridge
- 1/2" inlet male NPT
- 1-jet hand shower/scale-free