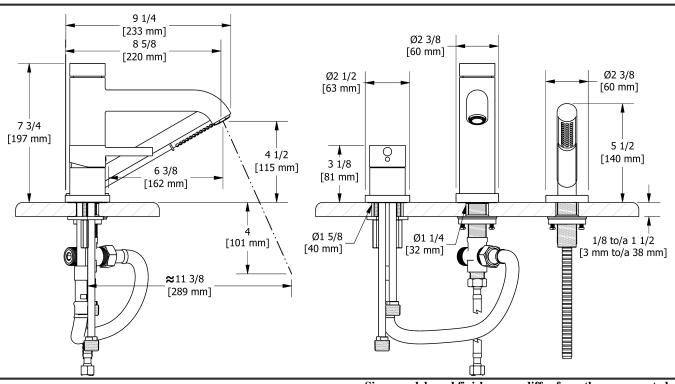

3-piece deck-mount tub filler with hand shower **CS10XX** 



# **Specifications**

# **Descriptions**

- Ceramic cartridge
- 1/2" inlet male NPT
- 1-jet hand shower/scale-free

## Available colors

• BN: Brushed nickel (PVD)

#### Available flow

• 33 L/min, 8.7 gpm (US) 60psi

# Cartridge

• 401-073

## **Certifications**

- CSA B125.1
- ASME A112.18.1
- CMR248 Approval
- ADA







Sizes, models and finishes may differ from thoses presented.

#### Warranty

This Riobel Inc. product you have purchased carries a Limited lifetime warranty on the chrome, PVD finished and all working parts and is guaranteed from the initial purchase date against all manufacturing defects. All other finishes including plastic component are guaranteed for one year. All electric and/or electronic parts are covered by a 1-year limited warranty.

#### **Customer Service**

Ontario, West Canada: 888-287-5354 Quebec, Maritimes, United States: 866-473-8442