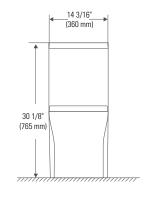

#### **BOX SIZE:**

30" x 17" x 48"

**NET WEIGHT: GROSS WEIGHT:** 

104 lbs | 106 lbs

11 1/4" (285mm)

Ø 2<u>1/2"</u> (63mm)

Meets Canadian Standards Association standard B651-04.