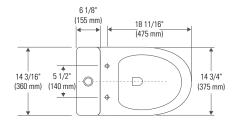

#### **BOX SIZE:**

29 1/2" x 16" x 31"

**NET WEIGHT: GROSS WEIGHT:** 

97 lbs

102 lbs

Meets Canadian Standards Association standard B651-04.

\*All dimensions are approximate and subject to change without notice.