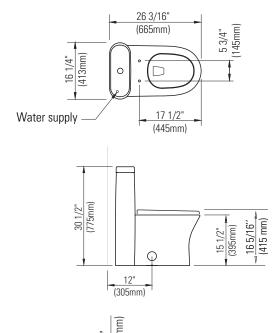

#### **BOX SIZE:**

29 1/2" x 16" x 31"

**NET WEIGHT: GROSS WEIGHT:** 

97 lbs

102 lbs

Meets Canadian Standards Association standard B651-04.

\*All dimensions are approximate and subject to change without notice.

Please refer to the installation guide before beginning the installation.

24 h