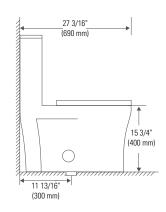

#### **BOX SIZE:**

29 1/2" x 16" x 31"

**NET WEIGHT: GROSS WEIGHT:** 

97 lbs

102 lbs

Meets Canadian Standards Association standard B651-04.

\*All dimensions are approximate and subject to change without notice.