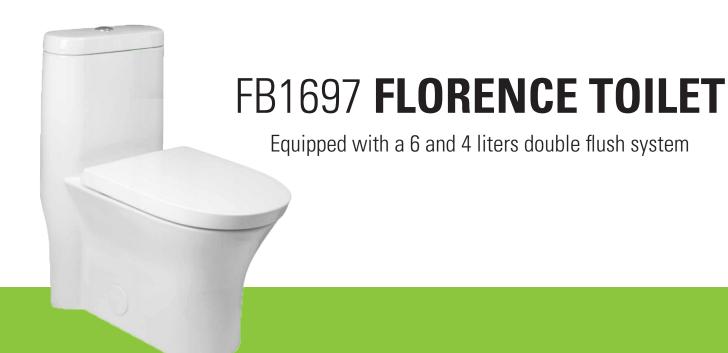

# FB1697-1 **FLORENCE TOILET**

Equipped with a 6 and 4 liters double flush system

### **PRODUCT DESCRIPTION:**

White porcelain

Contemporary style

Fully glazed trapway

One piece toilet

Integrated soft and removable close seat

**24** h

1000 + grams