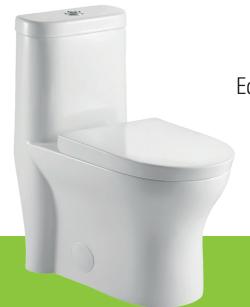

# FB1697-1 **FLORENCE TOILET**

Equipped with a 6 and 4 liters double flush system

### **PRODUCT DESCRIPTION:**

White porcelain

Contemporary style

Fully glazed trapway

One piece toilet

Integrated soft and removable close seat

**24** h

1000 + grams