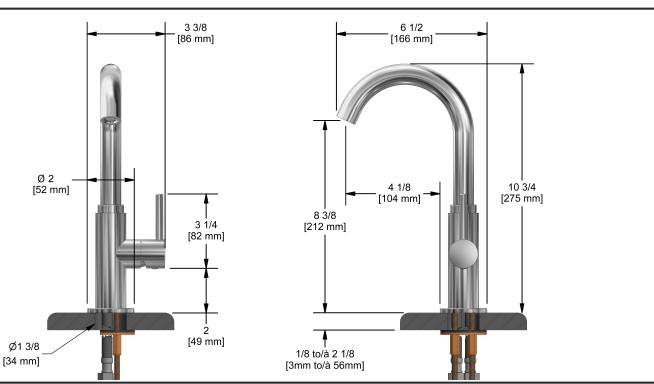

Single hole lavatory faucet **BM01XX** 

## **Descriptions**

- Ceramic cartridge
- Swivel spout
- 3/8" speedway compression
- No drain