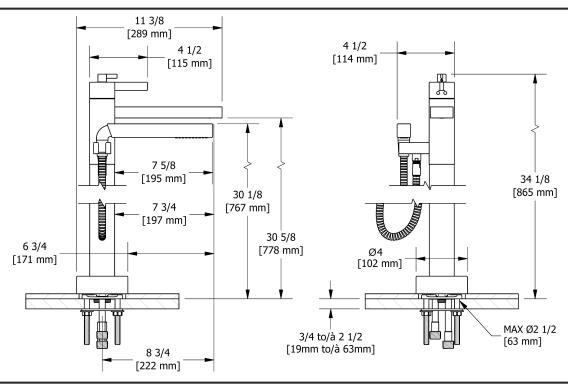

# **Specifications**

# **Descriptions**

- 1-jet hand shower
- 1/2" inlet male NPT
- Thermostatic coaxial cartridge with check valves
- 2 check valves
- 2 parts: rough and trim
- Drilling hole diameter = 2 1/2 (63mm)