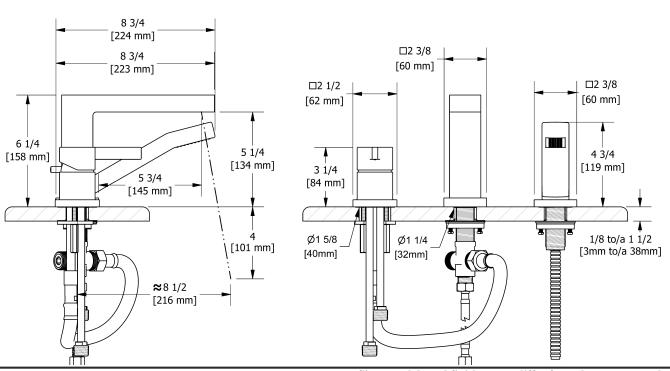

3-piece deck-mount tub filler with hand shower MZ10XX

## **Descriptions**

- 1-jet hand shower/scale-free
- ½" inlet male NPT
- Ceramic cartridge

#### Available flow

• 33 L/min, 8.7 gpm (US) 60psi