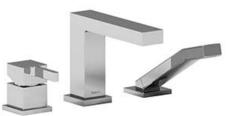

3-piece deck-mount tub filler with hand shower MZ10XX

## **Descriptions**

- 1-jet hand shower/scale-free
- ½" inlet male NPT
- Ceramic cartridge