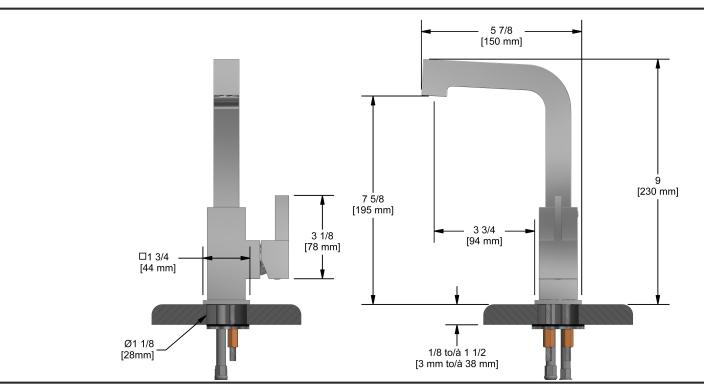

MZ01XX









# **Specifications**

## **Descriptions**

- Swivel spout
- Push drain
- Ceramic cartridge
- 3/8" speedway compression

## Available colors

• C: Chrome

## **Available flows**

- 5.7 L/min, 1.5 gpm (US) 60psi
- 1.9 L/min, 0.5 gpm (US) 60psi ( **MZ01XX-05** )
- 3.7 L/min, 1 gpm (US) 60psi ( **MZ01XX-10** )

## Cartridge

• 401-223

#### **Certifications**

- CSA B125.1
- NSF/ANSI standard 61 and 372
- ASME A112.18.1
- CMR248 Approval
- ADA



Sizes, models and finishes may differ from thoses presented.

#### Warranty

This Riobel Inc. product you have purchased carries a Limited lifetime warranty on the chrome, PVD finished and all working parts and is guaranteed from the initial purchase date against all manufacturing defects. All other finishes including plastic component are guaranteed for one year. All electric and/or electronic parts are covered by a 1-year limited warranty.

## **Customer Service**

Ontario, West Canada: 888-287-5354 Quebec, Maritimes, United States: 866-473-8442