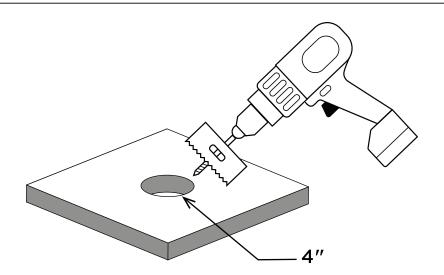

**Step 6**Recommended Installation

**Step 7**Recommended Installation

**Step 9**Recommended Installation

**Step 11**Recommended Installation