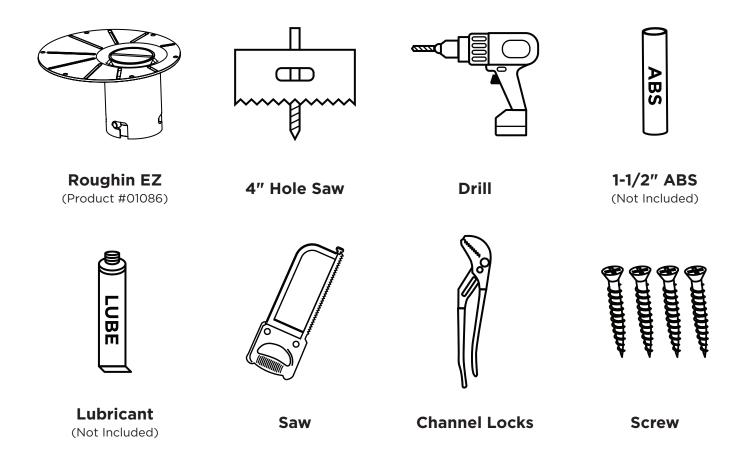

**Tools & Materials** 

Recommended Installation

**Step 1**Recommended Installation - DRAIN INSTALLATION

**Step 3**Recommended Installation

**Step 4**Recommended Installation

**Step 5**Recommended Installation