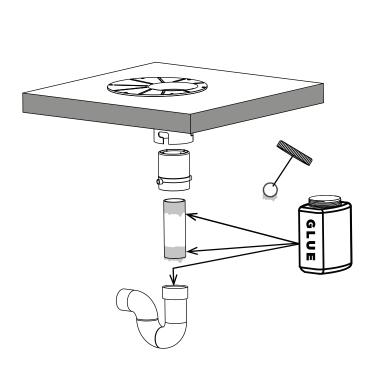

**Tools & Materials** 

Recommended Installation

**Step 1**Recommended Installation - DRAIN INSTALLATION

**Step 3**Recommended Installation

**Step 4**Recommended Installation

**Step 5**Recommended Installation