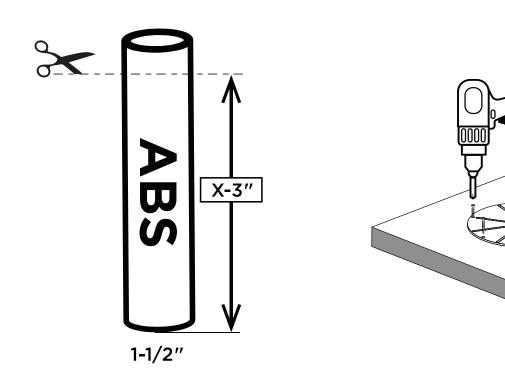

**Tools & Materials** 

Recommended Installation

**Step 1**Recommended Installation - DRAIN INSTALLATION

**Step 3**Recommended Installation

**Step 4**Recommended Installation

**Step 5**Recommended Installation