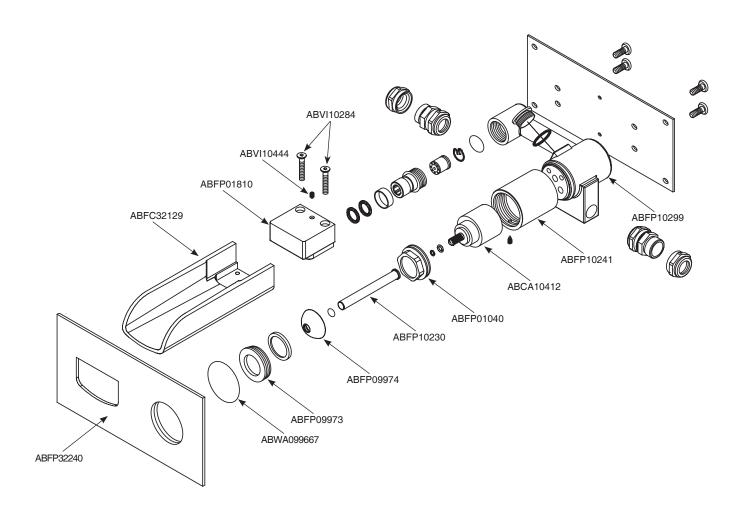

low rate: 2.2 gpm

#### **FEATURES**

Solid brass construction
Single volume and temperature joystick control
Cascading water flow
Ceramic cartridge # ABCA10412
1/2" NPT female connection

#### **FINISHES**

Standard
Polished chrome (pc)
Brushed nickel (bn)
Custom
15 Custom finishes available
(ask your local Aquabrass authorized dealer for details)

#### WARRANTY

Residential: Limited lifetime warranty to original purchaser

Commercial: Two years warranty

(Complete warranty available at www.aquabrass.com/warranty)







Products and specifications shown are subject to change without notice. Please contact our technical support at tech@aquabrass.com for any further queries, replacement parts requests etc.

## AQUABRASS

# loveme 32029

wallmount lavatory faucet

#### **EXPLOSION PARTS**