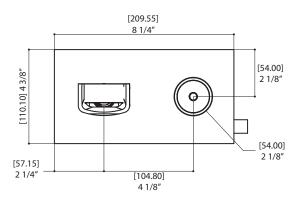

### SPECS AT LARGE

Overall spout projection: 5 1/2"
Total faucet height (w/ plate): 4 3/8"

Flow rate: 2.2 gpm