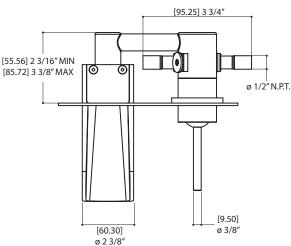

### AQUABRASS

# loveme 32029

wallmount lavatory faucet



### SPECS AT LARGE

Overall spout projection: 5 1/2"
Total faucet height (w/ plate): 4 3/8"

Flow rate: 2.2 gpm

#### **FEATURES**

Solid brass construction
Single volume and temperature joystick control
Cascading water flow
Ceramic cartridge # ABCA10412
1/2" NPT female connection

#### **FINISHES**

Standard
Polished chrome (pc)
Brushed nickel (bn)
Custom
15 Custom finishes available
(ask your local Aquabrass authorized dealer for details)

#### WARRANTY

Residential: Limited lifetime warranty to original purchaser

Commercial: Two years warranty

(Complete warranty available at www.aquabrass.com/warranty)







Products and specifications shown are subject to change without notice. Please contact our technical support at tech@aquabrass.com for any further queries, replacement parts requests etc.

## AQUABRASS

# loveme 32029

wallmount lavatory faucet

#### **EXPLOSION PARTS**