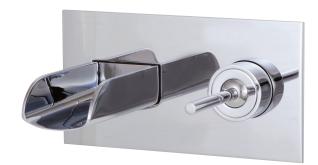

# loveme 32029

wallmount lavatory faucet

#### **FEATURES**

Solid brass construction
Single volume and temperature joystick control
Cascading water flow
Ceramic cartridge # ABCA10412
1/2" NPT female connection