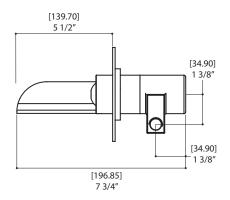

### SPECS AT LARGE

Overall spout projection: 5 1/2"
Total faucet height (w/ plate): 4 3/8"

Flow rate: 2.2 gpm