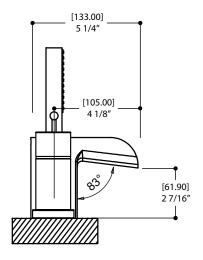

#### SPECS AT LARGE

Overall spout projection: 5 1/4" CC spout projection: 4 1/8" Total faucet height: 5 1/4" Flow rate: (tub filler) 5.5 gpm Flow rate: (handshower) 2.5 gpm