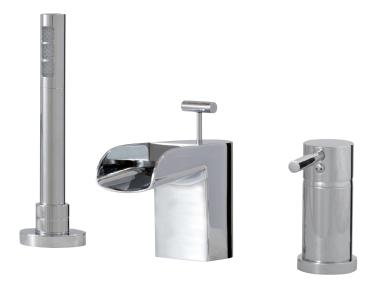

# **loveme 32013**

3-piece deckmount tub filler with handshower

#### **FEATURES**

Solid brass construction
Cascading water flow
Pressure balance volume control mixing valve
Microphone handshower with 5' double-helix hidden hose
Pull-button diverter in spout
1/2" connection