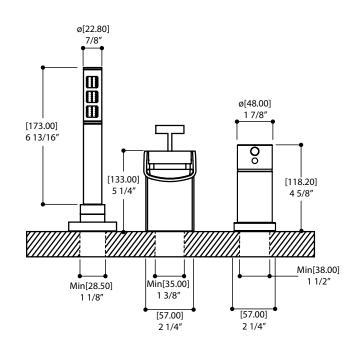

#### SPECS AT LARGE

Overall spout projection: 5 1/4" CC spout projection: 4 1/8" Total faucet height: 5 1/4" Flow rate: (tub filler) 5.5 gpm Flow rate: (handshower) 2.5 gpm