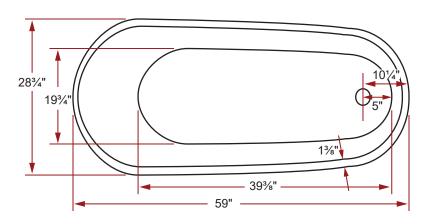

## Item # 44331 **CLAUDE ACRYLIC OVAL SEAMLESS** FREE-STANDING BATHTUB 59" x 28<sup>3</sup>/<sub>4</sub>" x 27<sup>1</sup>/<sub>2</sub>"

(1500\*730\*700mm)

### DIMENSIONS

- · Diagrams not to scale.
- All measurements ±½".

This product complies with CSA Standards

In keeping with our policy of continuing product improvement, Acri-Tec Industries Corp. reserves the right to change product specifications without notice.