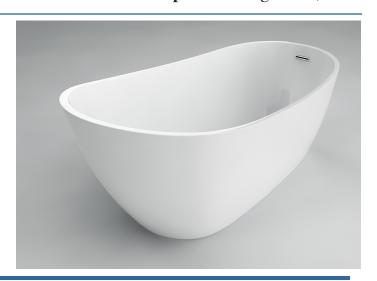

## Item # 44331 **CLAUDE ACRYLIC OVAL SEAMLESS** FREE-STANDING BATHTUB 59" x 28<sup>3</sup>/<sub>4</sub>" x 27<sup>1</sup>/<sub>2</sub>"

(1500\*730\*700mm)

#### **DESIGN FEATURES**

- · Seamless, 1-piece acrylic soaker bathtub.
- · Gently sloping backrest.
- Deep bathing well.

## PRODUCT SPECIFICATIONS

- · Available in white.
- · Oval shaped interior and surrounding skirt.
- Bathtub is shipped with a chrome waste & overflow assembly. Drain assembly is not installed.
- · End drain.
- Drain hole = 2"
- Water capacity = approx. 60 US gallons.
- Weight = approx. 99 lbs.
- · Faucet sold separately.
- · 1 year limited manufacturer's warranty included.