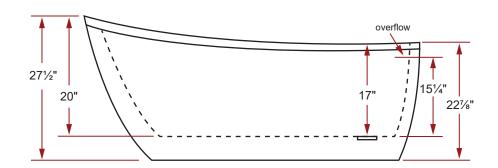

## Item # 44331 **CLAUDE ACRYLIC OVAL SEAMLESS** FREE-STANDING BATHTUB 59" x 28<sup>3</sup>/<sub>4</sub>" x 27<sup>1</sup>/<sub>2</sub>"

(1500\*730\*700mm)

### DIMENSIONS

- · Diagrams not to scale.
- All measurements ±½".

This product complies with CSA Standards

In keeping with our policy of continuing product improvement, Acri-Tec Industries Corp. reserves the right to change product specifications without notice.