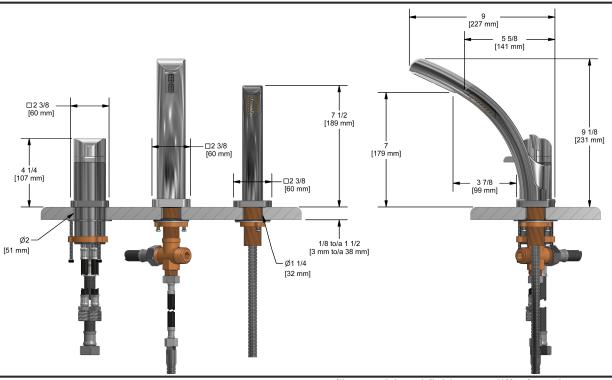

# **Specifications**

# **Descriptions**

- 1-jet hand shower/scale-free
- Thermostatic/pressure balance coaxial cartridge with check valves
- ½" inlet male NPT