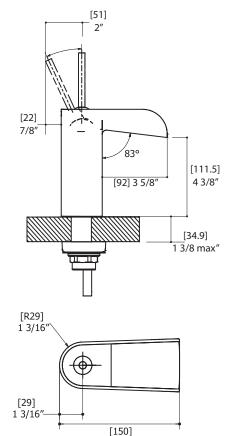

#### SPECS AT LARGE

Overall spout projection: 5 7/8" CC spout projection: 4 11/16" Total faucet height: 9" Flow rate: 2.2 gpm Mounting hole: 1 3/8" Counter depth: 1 3/8"

5 7/8″

Products and specifications shown are subject to change without notice. Please contact our technical support at tech@aquabrass.com for any further queries, replacement parts requests etc.