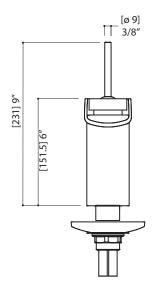

#### SPECS AT LARGE

Overall spout projection: 5 7/8" CC spout projection: 4 11/16" Total faucet height: 9" Flow rate: 2.2 gpm Mounting hole: 1 3/8" Counter depth: 1 3/8"

5 7/8″

Products and specifications shown are subject to change without notice. Please contact our technical support at tech@aquabrass.com for any further queries, replacement parts requests etc.