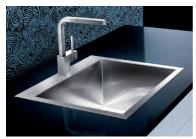

#### PRODUCT DIMENSIONS

| BLANCO<br>SILHOUETTE | Colour Finish | Model No. | FEATURES / SPECIFICATIONS                                                                                                                    |
|----------------------|---------------|-----------|----------------------------------------------------------------------------------------------------------------------------------------------|
|                      | Classic Steel | 400549    | Pull-out  160° swivel for optimal range of motion  Single spray pattern faucet  Premium Insulated brass handspray                            |
|                      | Chrome        | 400548    | Flexible supply lines and 3/8" compression nut for easy installation  Solid brass construction  Ceramic disc cartridge  2.2 US GPM flow rate |
|                      |               |           | DESIGN AND PLANNING TIPS                                                                                                                     |