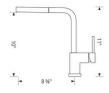

#### PRODUCT DIMENSIONS

| BLANCO<br>SILHOUETTE | Colour Finish | Model No. | FEATURES / SPECIFICATIONS                                                                                                                    |
|----------------------|---------------|-----------|----------------------------------------------------------------------------------------------------------------------------------------------|
|                      | Classic Steel | 400549    | Pull-out  160° swivel for optimal range of motion  Single spray pattern faucet  Premium Insulated brass handspray                            |
|                      | Chrome        | 400548    | Flexible supply lines and 3/8" compression nut for easy installation  Solid brass construction  Ceramic disc cartridge  2.2 US GPM flow rate |
|                      |               |           | DESIGN AND PLANNING TIPS                                                                                                                     |